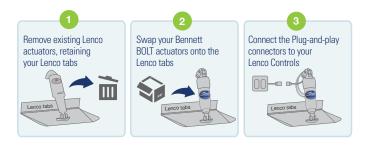

- Works with Lenco "Standard Mount", "Standard Performance", and "Edge Mount" systems
- "Plug and play" connection to your existing standard Lenco controls
- Simply replace the Lenco actuators with Bennett Bolt actuators using the existing holes
- Easy installation with no new holes to drill.
  Keep your existing trim tabs
- · Actuator lifetime limited warranty