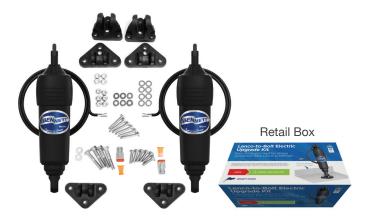

## Lenco-to-BOLT Upgrade Kit

#### BOLTLKCON

This kit includes everything necessary for a cost-effective, quick and easy upgrade from Lenco actuators to Bennett's exceptionally durable and dependable actuators. Bennett electric actuators are built to last, backed by a lifetime limited warranty.

- Works with Lenco "Standard Mount", "Standard Performance", and "Edge Mount" systems
- "Plug and play" connection to your existing standard Lenco controls
- Simply replace the Lenco actuators with Bennett Bolt actuators using the existing holes
- Easy installation with no new holes to drill.
  Keep your existing trim tabs
- · Actuator lifetime limited warranty