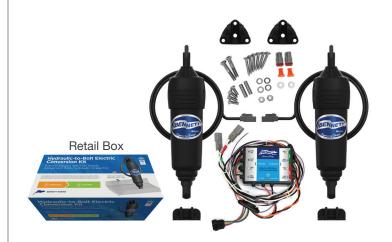

### **Bennett Hydraulic-to-Bolt Electric**

#### **HYDBOLTCON**

All you need for a quick and easy conversion from Bennett hydraulic actuators to Bennett BOLT Electric actuators. BOLT actuators are exceptionally durable and dependable, backed by a lifetime limited warranty.

- Quick and easy conversion from standard Bennett hydraulic single actuator systems (A1101A & A1101ARC) using your existing wiring, rocker switch and trim tabs
- · No rewiring or drilling of new holes required
- "Plug and play" connection to your existing standard Bennett Rocker Switch
- Equipped with Auto Tab Retraction and Diagnostics Relay Module
- · Actuator lifetime limited warranty