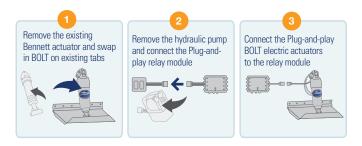

- Quick and easy conversion from standard Bennett hydraulic single actuator systems (A1101A & A1101ARC) using your existing wiring, rocker switch and trim tabs
- · No rewiring or drilling of new holes required
- "Plug and play" connection to your existing standard Bennett Rocker Switch
- Equipped with Auto Tab Retraction and Diagnostics Relay Module
- · Actuator lifetime limited warranty